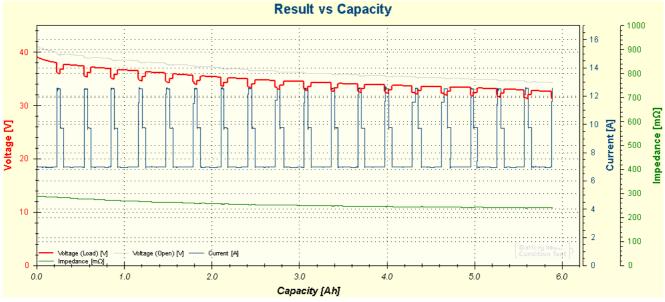

## Test Results:

|                         | Rated  | Measured | %      |
|-------------------------|--------|----------|--------|
| Energy [Wh]             | 360.00 | 203.21   | 56.4 % |
| Capacity [Ah]           | 10.00  | 5.89     | 58.9 % |
| Impedance [m $\Omega$ ] | 400.00 | 256.50   | 64.1 % |
| Cut-off-Voltage [V]     | 31.11  | 31.11    | 0.0 %  |
| Charge end Voltage [V]  | 42.00  | 41.77    | 99.4 % |
| Charge Duration [hh:mm] | 10:00  | 01:02    | 0.0 %  |