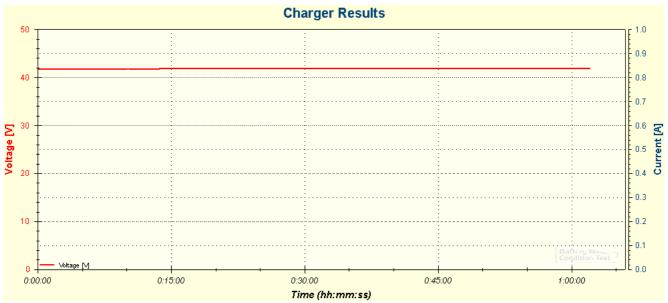

## Test Results:

|                         | Rated  | Measured | %      |
|-------------------------|--------|----------|--------|
| Energy [Wh]             | 360.00 | 203.21   | 56.4 % |
| Capacity [Ah]           | 10.00  | 5.89     | 58.9 % |
| Impedance [m $\Omega$ ] | 400.00 | 256.50   | 64.1 % |
| Cut-off-Voltage [V]     | 31.11  | 31.11    | 0.0 %  |
| Charge end Voltage [V]  | 42.00  | 41.77    | 99.4 % |
| Charge Duration [hh:mm] | 10:00  | 01:02    | 0.0 %  |