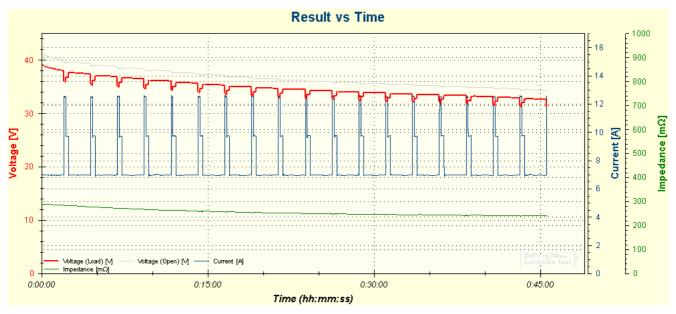

## Test Results:

|                         | Rated  | Measured | %      |
|-------------------------|--------|----------|--------|
| Energy [Wh]             | 360.00 | 203.21   | 56.4 % |
| Capacity [Ah]           | 10.00  | 5.89     | 58.9 % |
| Impedance [m $\Omega$ ] | 400.00 | 256.50   | 64.1 % |
| Cut-off-Voltage [V]     | 31.11  | 31.11    | 0.0 %  |
| Charge end Voltage [V]  | 42.00  | 41.77    | 99.4 % |
| Charge Duration [hh:mm] | 10:00  | 01:02    | 0.0 %  |

## Measurement Module Results:

| Time                                                | Measurement             | Value |  |
|-----------------------------------------------------|-------------------------|-------|--|
| Entering state: Discharging at 4/15/2015 8:19:15 PM |                         |       |  |
| 00:02:09                                            | Internal Resistance [Ω] | 0.376 |  |
| 00:04:35                                            | Internal Resistance [Ω] | 0.365 |  |
| 00:07:00                                            | Internal Resistance [Ω] | 0.350 |  |
| 00:09:25                                            | Internal Resistance [Ω] | 0.337 |  |
| 00:11:51                                            | Internal Resistance [Ω] | 0.329 |  |
| 00:14:16                                            | Internal Resistance [Ω] | 0.322 |  |
| 00:16:42                                            | Internal Resistance [Ω] | 0.312 |  |
| 00:19:07                                            | Internal Resistance [Ω] | 0.307 |  |
| 00:23:57                                            | Internal Resistance [Ω] | 0.297 |  |
| 00:28:48                                            | Internal Resistance [Ω] | 0.295 |  |
| 00:31:13                                            | Internal Resistance [Ω] | 0.293 |  |
| 00:33:39                                            | Internal Resistance [Ω] | 0.288 |  |
| 00:43:20                                            | Internal Resistance [Ω] | 0.292 |  |